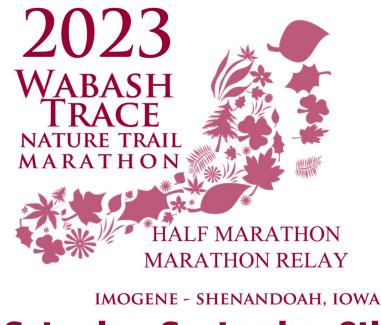

## 2023 Wabash Trace Nature Trail Marathon, Half Marathon & Marathon Relay - September 9, Sponsored by Invenergy

New policy for hazardous weather to post pone race start when possible, 10% discount at www.GetMeRegistered.com for runners who registered for canceled 2022 marathon with verification code from 2022